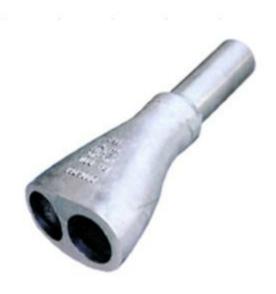

## Aluminum Gravity Casting manufacturer, China Aluminum Gravity Casting, Aluminum Gravity Casting suppliers

| Product Name: | Aluminum Connecting Bar                                                        |
|---------------|--------------------------------------------------------------------------------|
| Model:        | QL0901                                                                         |
| Material:     | A356-T6                                                                        |
| Weight:       | Depending on the actual design Finish: Blasting, Polishing, Coating, Painting? |
| Product Name: | Aluminum Adaptor                                                               |
| Model:        | QL0902                                                                         |
| Material:     | A356-T6                                                                        |
| Weight:       | Depending on the actual design Finish: Blasting, Polishing, Coating, Painting? |
|               | Aluminum gravity Casting Manufacturer in china, Aluminum gravity Casting       |
|               | Supplier in china, Aluminum gravity Casting Factory in china, Aluminum gravity |
|               | Casting Casting Exporter in china                                              |