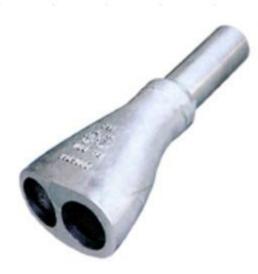

## sand Casting manufacturer, China sand Casting, sand Casting suppliers

| Product Name: | Aluminum connecting Adaptor                                                      |
|---------------|----------------------------------------------------------------------------------|
| Model:        | QL3791                                                                           |
| materials:    | AT356-T6                                                                         |
| Weight:       | Depending on the actual design Finish: Blasting, Polishing, Coating, Painting ?  |
| Product Name: | Aluminum seat base                                                               |
| Model:        | QL0501                                                                           |
| materials:    | AT356-T6                                                                         |
| Weight:       | Depending on the actual design Finish: Blasting, Polishing, Coating, Painting ?  |
|               | sand Casting Manufacturer in china, sand Casting Supplier in china, sand Casting |
|               | Factory in china, sand Casting Exporter in china                                 |